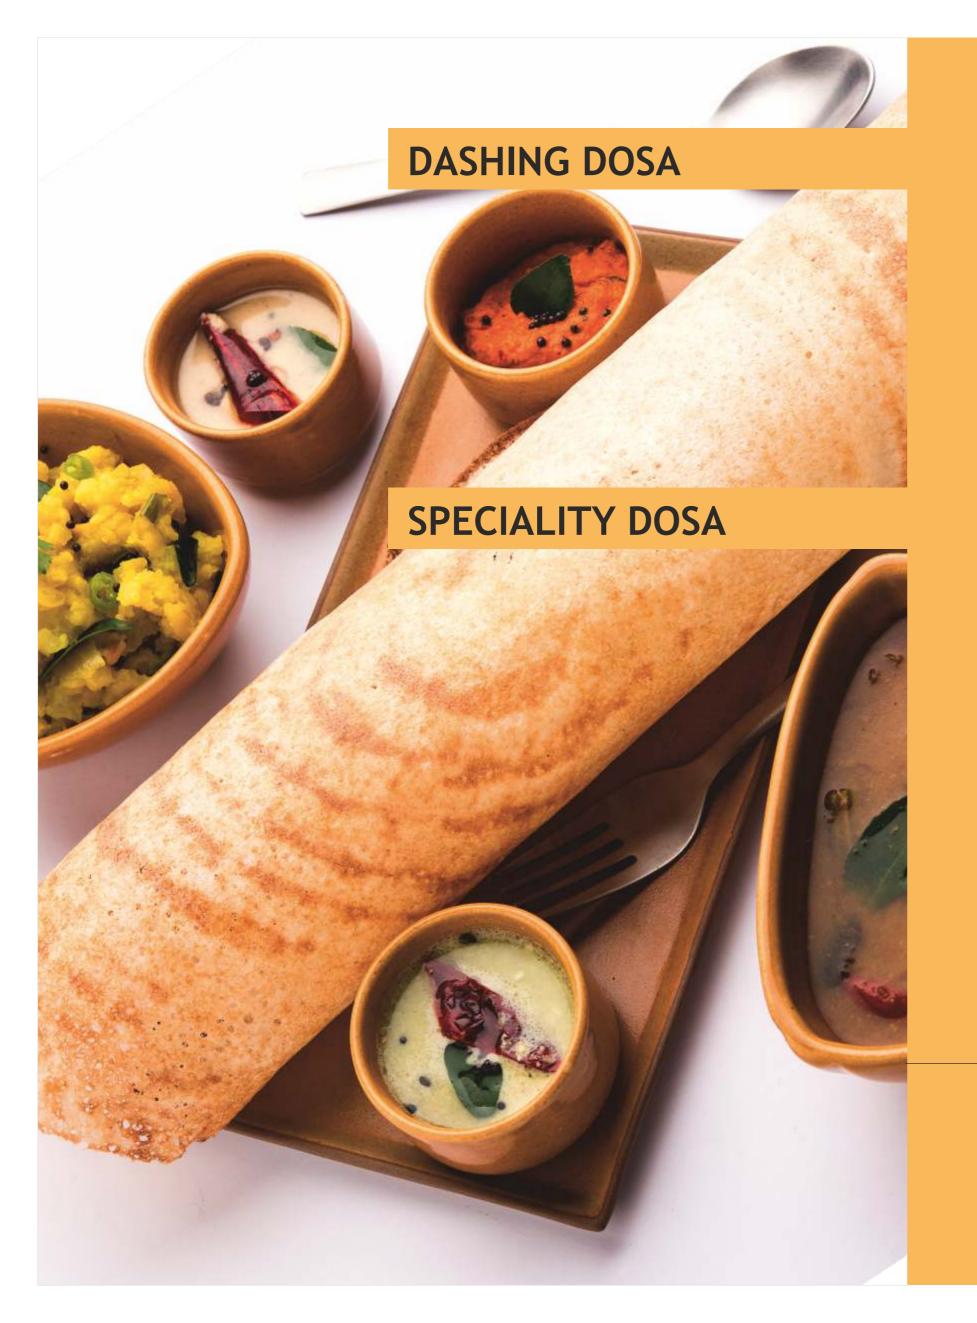

| <b>W B</b>          | TRADITIONAL DOSA (Plain / Masala) Dosa with garlic chutney and potato masala                                     | 19 |
|---------------------|------------------------------------------------------------------------------------------------------------------|----|
|                     | GOLDEN CRISP DOSA Simple, tastier dosa served in a cone shape                                                    | 16 |
|                     | ONION DOSA (Plain / Masala)  Dosa with chopped onions and garlic chutney                                         | 19 |
| <b>W (*) (*)</b>    | SUPER PAPER DOSA (Plain / Masala)                                                                                | 19 |
| <b>W</b> (§ (§      | Thin crispy long dosa  MYSORE CHATPATA DOSA (Plain / Masala)  Spicy dosa with mysora and garlia abutnay          | 20 |
| <b>⊕</b> ∰ <b></b>  | Spicy dosa with mysore and garlic chutney  CHEESE DOSA (Plain / Masala)                                          | 20 |
| (¥)                 | Dosa with a generous helping of cheese  CHEESE CHILLI GARLIC DOSA (Plain / Masala)                               | 21 |
|                     | Famous cheese dosa with chilli and garlic chutney                                                                |    |
|                     |                                                                                                                  |    |
| ⊕ 🎉                 | CHOCOLATE DOSA Dosa with nutella and butter                                                                      | 17 |
| <b>W</b> § <b>B</b> | SPRING VEGETABLE DOSA (Add cheese + \$3) Dosa loaded with spring vegetables                                      | 19 |
| <b>(4)</b>          | SPICY SCHEZWAN DOSA A Chinese twist to the traditional dosa with noodles                                         | 20 |
|                     | SPECIAL INDIAN BHAJI DOSA (Add cheese + \$3) Dosa with a special filling of Bombay pav bhaji mix                 | 21 |
| <b>W *</b>          | KARA MURA DOSA (Plain / Masala) Butter paper dosa with molagai podi in its layer                                 | 20 |
| *                   | PANEER DOSA Dosa with a filling of Spicy paneer mix                                                              | 21 |
| <b>\$</b>           | CHEESE CORN DOSA Dosa with corn, cheese and tomato chutney                                                       | 19 |
| <b>W (8)</b>        | THREE BARREL DOSA Mini size combination of mysore, pudina and plain dosa                                         | 21 |
|                     | MILITARY GHEE ROAST DOSA Crispy special masala filling dosa roasted in pure ghee.                                | 21 |
|                     | CHAOS DOSA (GOTALA DOSA) A fussy preparation, unwinding the local taste.                                         | 21 |
|                     | SPOOKY DOSA ROLLS  Towers of mini dosa filled with sauté vegetables topped with lots of cheese and French fries. | 21 |
|                     | ——————————————————————————————————————                                                                           |    |
|                     |                                                                                                                  |    |
|                     | CHETTINAD EXPRESS DOSA  Minced chicken prepared in Chettinad spice and stuffed in dosa                           | 21 |
|                     | TANDOORI CHICKEN DOSA Chicken pieces marinated with tandoori masala in dosa                                      | 21 |
|                     |                                                                                                                  |    |