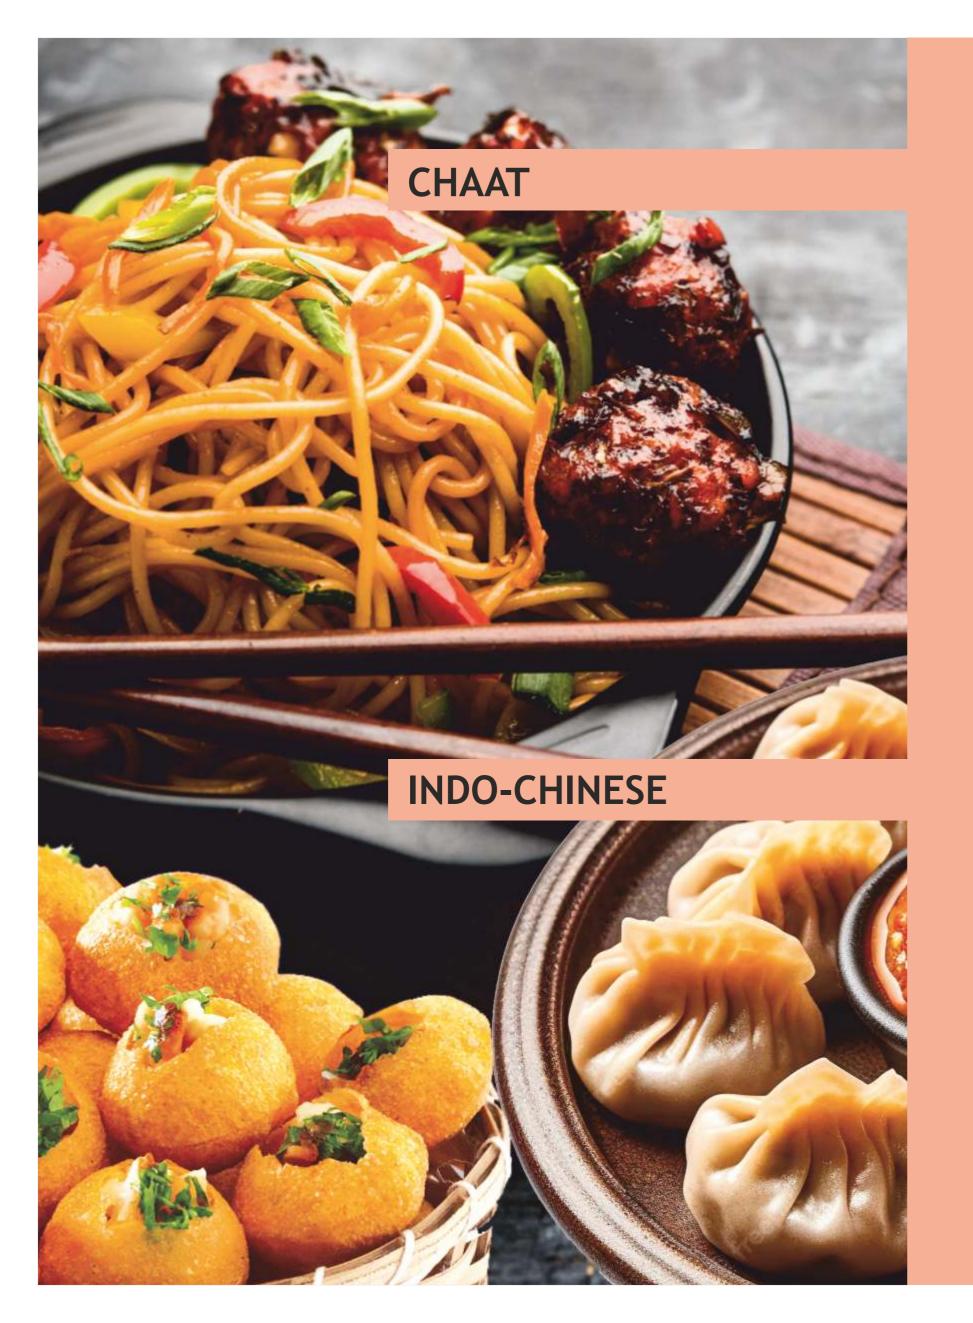

|          | CHOLE BHATURE Chickpea curry with fried flatbreads served with riata & pickle.                                                          | 18 |
|----------|-----------------------------------------------------------------------------------------------------------------------------------------|----|
|          | PAV BHAJI A spiced mixture of mashed vegetables in a thick gravy served with buns.                                                      | 17 |
|          | SAMOSA CHAAT Spicy chickpeas are served with samosa and dollops of yogurt and chutney.                                                  | 15 |
| Ø        | PAPADI CHAAT Crispy fried-dough wafers served with boiled potatoes, yogurt sauce, tamarind and coriander chutneys                       | 15 |
| Ø        | ALOO TIKKI CHAAT Stuffed potato patty with yogurt, different chutneys, and spices.                                                      | 10 |
| Ø        | PANI PURI / GOLGAPPE Hollow, crispy-fried puffed ball filled with potato, chickpeas, spices, flavoured mint water and tamarind chutney. | 13 |
| Ø        | SEV PURI Crispy-fried puffed balls are topped with flavourful condiments, veggies, herbs, ground spices and more.                       | 14 |
| Ø        | DAHI PURI Crispy-fried puffed balls are topped with yoghurt, boiled potatoes, garlic, tamarind, sweet chutney.                          | 14 |
| Ø        | BHEL Slightly sweet, spicy & sour tasting snack made with puffed rice, chutneys, chickpeas & sev.                                       | 12 |
|          | VEG. MOMOS (Steamed / Fried) Deliciously steamed dumplings, bursting with flavour.                                                      | 18 |
|          | PANEER MOMOS (Steamed / Fried) Deliciously steamed dumplings, bursting with flavour.                                                    | 19 |
|          |                                                                                                                                         |    |
| <b>B</b> | PANEER CHILLI MILLI Crispy fried cottage cheese topped with onions, capsicum, garlic, and Indian spices.                                | 17 |
| Ø        | DRY MANCHURIAN  A tasty Indo Chinese dish of fried veggie balls in a spicy, sweet, and tangy sauce.                                     | 17 |
| Ø        | GRAVY MANCHURIAN  A tasty Indo Chinese dish of fried veggie balls in a spicy, sweet, and tangy sauce with gravy.                        | 18 |
| <b>B</b> | HAKKA NOODLES (Add Chicken +\$3) Stir-fried noodles with veggies and sauces.                                                            | 17 |
| Ø        | NOODLES MANCHURIAN (Add Chicken +\$3) Stir-fried noodles with veggies, sauces and manchurian dumpling.                                  | 18 |
| Ø        | FRIED RICE (Add Chicken +\$3) Stir-fried rice in Indo-Chinese style.                                                                    | 16 |
| Ø        | MANCHURIAN FRIED RICE (Add Chicken +\$3) Stir-fried rice in Indo Chinese style with Manchurian balls.                                   | 18 |
| Ø        | PANEER FRIED RICE (Add Chicken +\$3) Stir-fried rice in Indo Chinese style with Paneer.                                                 | 18 |
| Ø        | CHINESE BHEL (Add Chicken +\$3)  A delightful fusion of rice, noodles, vibrant veggies, manchurian ball and zesty sauces.               | 19 |