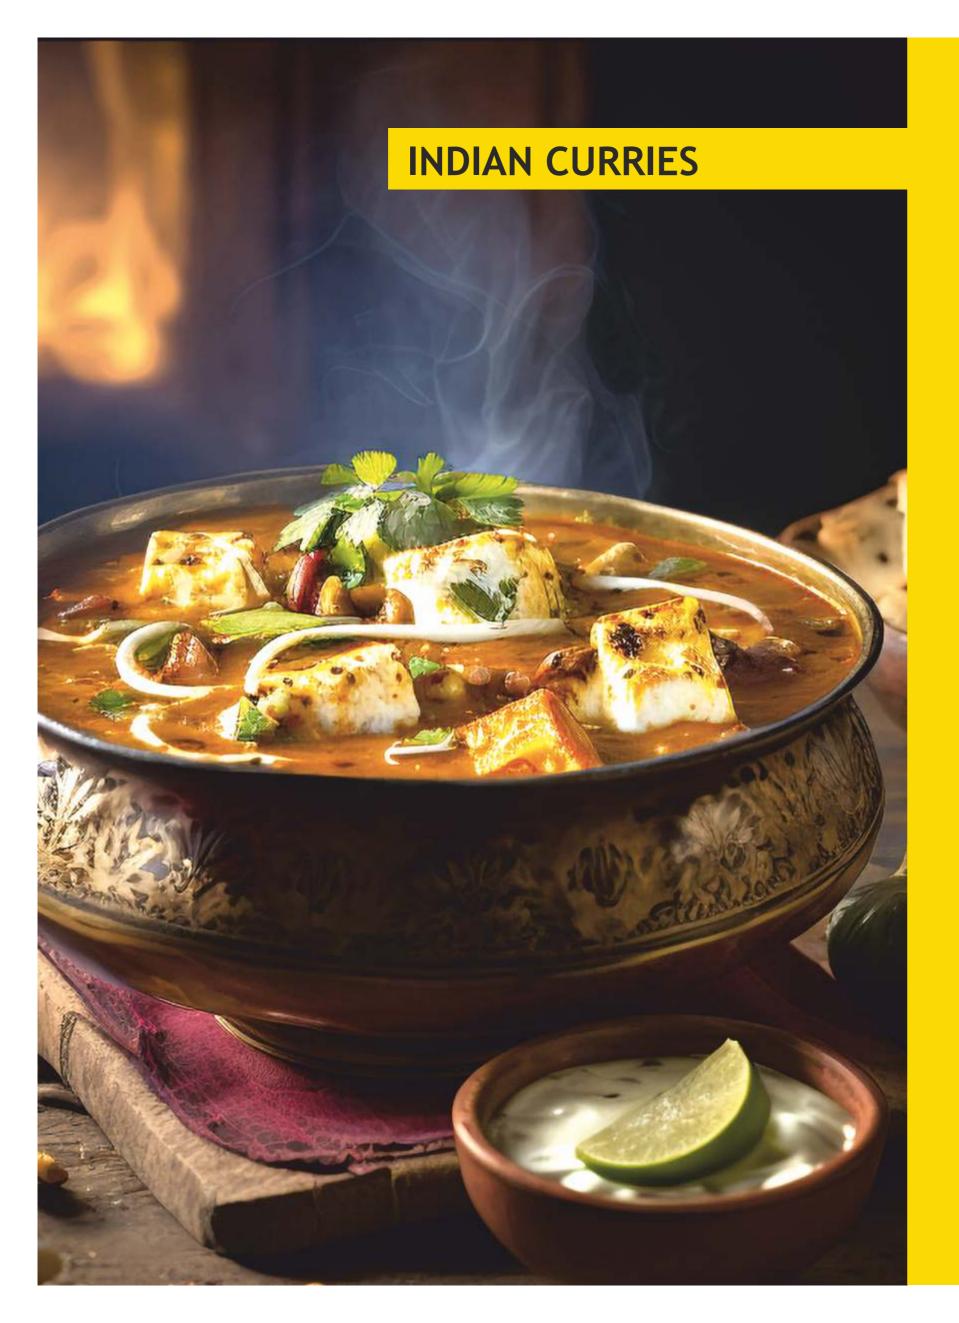

Add cheese +\$3

| ***                 | PANEER HANDI Cubes of cottage cheese, onions and capsicums cooked on low heat with brown gravy served in handi                                          | 2  |
|---------------------|---------------------------------------------------------------------------------------------------------------------------------------------------------|----|
| **                  | PANEER KADAI Cubes of paneer, onions and green bell peppers tossed in Indian gravy with whole spices                                                    | 2  |
|                     | PANEER TIKKA MASALA  Marinated paneer pieces which are barbecued and cooked with makhni gravy                                                           | 23 |
| <b>3</b>            | PALAK PANEER Mildly spiced cottage cheese prepared with spinach and garlic                                                                              | 2: |
| **                  | PANEER METHI GARLIC Cubes of cottage cheese cooked with fresh fenugreek and garlic                                                                      | 23 |
| <b>3</b>            | PANEER BUTTER MASALA Cottage cheese delicacy with red gravy and butter                                                                                  | 23 |
| **                  | PANEER BALTI Two different paneer gravies served in a balti                                                                                             | 2: |
| **                  | PANEER AFGHAN BHURJI Semi-dried preparation of shredded paneer with onions and capsicums                                                                | 23 |
|                     | PANEER TAWA MASALA  Marinated paneer in tawa style preparation                                                                                          | 23 |
|                     | PANEER ACHARI It is a spicy, tantalizing paneer curry with pickle like taste                                                                            | 23 |
| **                  | SHAHI PANEER Indulge in the regal flavors of our Shahi Paneer, where tender cottage cheese meets a rich, creamy sauce fit for royalty.                  | 23 |
| NEW                 | KAJU PANEER MASALA Creamy and rich curry featuring tender shredded paneer and cashews simmered in a flavourful tomato-based gravy with aromatic spices. | 23 |
| **                  | KHOYA KAJU (SWEET CURRY) Cashew nuts cooked in khoya rich sweet gravy with cream                                                                        | 23 |
| ***                 | KAJU MASALA Cashew nuts cooked in rich brown gravy                                                                                                      | 23 |
| <b>Ø</b>            | MALAI KOFTA Fried cottage cheese balls cooked in mild tomato gravy                                                                                      | 2  |
|                     | VEG. DIWANI HANDI Garden fresh vegetables cooked with aromatic spices and served in a handi                                                             | 2  |
| <b>W</b> (§ (§)     | VEG. JAIPURI Mixed vegetables simmered in brown gravy and topped with pappadum                                                                          | 2  |
|                     | VEG. JALFRAZEE Tangy vegetable curry with julienne capsicums and onions                                                                                 | 2  |
| <b>W</b> § <b>B</b> | VEGETABLE KORMA South Indian coconut flavored mix vegetable                                                                                             | 2  |
|                     | MUSHROOM MUTTER MASALA Mushroom cooked with garden fresh peas                                                                                           | 2  |
| NEW                 | SARSO DA SAAG Tender mustard greens simmered with spices and garlic. A rich, authentic Punjabi classic.                                                 | 2′ |
| NEW                 | BAINGAN BHARTA Smoky roasted eggplant mashed and sautéed with onions, tomatoes, and spices. A flavourful, rustic delight.                               | 2′ |
|                     |                                                                                                                                                         |    |