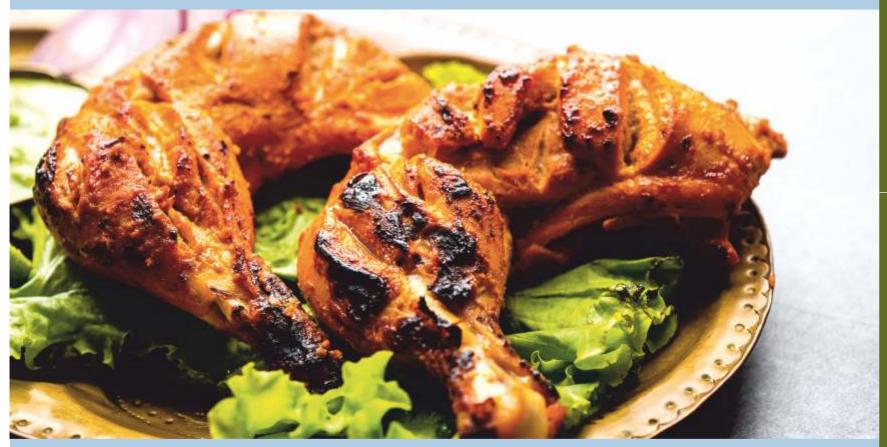

## **SURPRISING SIZZLERS**

| ASSORTED VEGETARIAN BAR-BE-CUE SIZZLER An assortment of barbecued Hara Bhara Kababs, Onion Bhaji, Paneer Tikka, Samosa and chips served on sizzler plate with an Indian sauce | 23      |
|-------------------------------------------------------------------------------------------------------------------------------------------------------------------------------|---------|
| TANDOORI CHICKEN (Half / full)  The traditional tandoori chicken marinated with curd and chef's special spices                                                                | 19 / 29 |