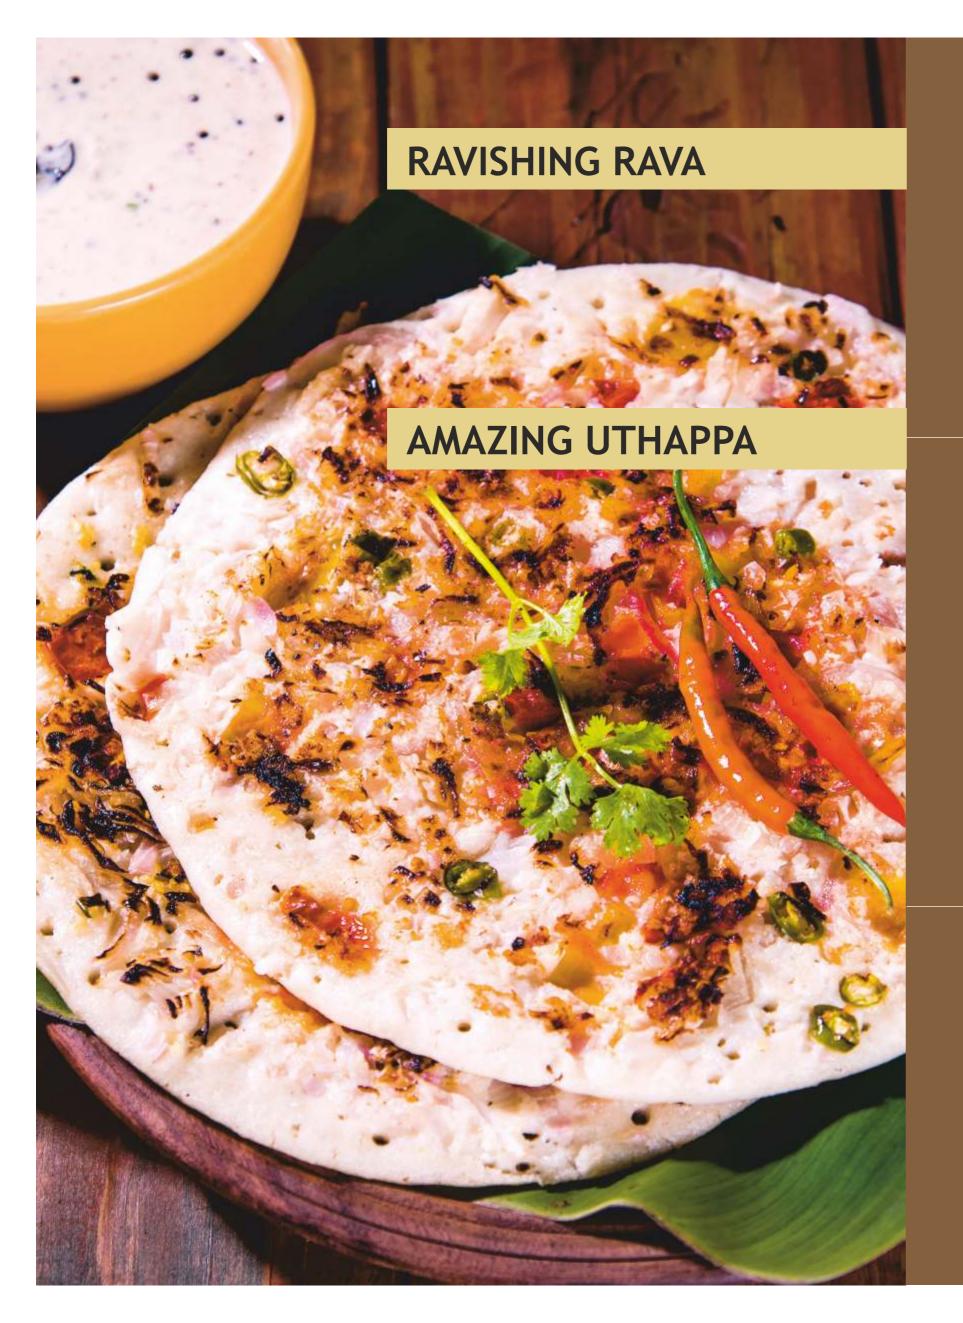

Add cheese +\$3

Rava dosa is the traditional South Indian dosa made from cream of wheat and semolina

| <b>₩</b>                 | CRISP 'N' CRUNCHY RAVA (Plain / Masala) Dosa made from semolina flour                                    | 20 |
|--------------------------|----------------------------------------------------------------------------------------------------------|----|
| <b>₩</b>                 | ONION RAVA (Plain / Masala) Rava dosa with onions                                                        | 21 |
| <b>\( \rightarrow \)</b> | ONION CHILLI GARLIC RAVA (Plain / Masala) Rava dosa with onions, green chillies and garlic chutney       | 21 |
| <b>₩</b>                 | SCHEZWAN ONION RAVA A chinese twist to the rava dosa with Noodles                                        | 21 |
|                          | AMAZING UTHAPPA ——————————————————————————————————                                                       |    |
|                          | DOUBLE ROAST - PLAIN                                                                                     | 14 |
| <b>W</b> (§)             | DOUBLE ROAST - TOPPING (Select from : Onion / Tomato / Carrot / Capsicum / Mix Vegetables)               | 20 |
| <b>(4)</b>               | ONION TOMATO CHILLI UTHAPPA (Uthappa topped with onion, tomato, and chilli)                              | 20 |
| <b>W (8)</b>             | SPECIAL TOMATO MASALA UTHAPPA A delicacy prepared using the secretive method, topped with vegetables     | 20 |
| <b>W * Ø</b>             | PANCHAVARNA UTHAPPA An assortment of five different types of uthappas                                    | 21 |
| <b>*</b>                 | CHENNAI PIZZA UTHAPPA Crispy uthappa that tastes like pizza                                              | 21 |
| <b>W</b> (*)             | TOMATO CORN UTHAPPA A jain speciality                                                                    | 20 |
| <b>₩</b> (\$)            | BUTTER MASALA UTHAPPA The traditional uthappa topped with lots of molagai podi, potato masala and butter | 20 |
|                          | (Non Vegetarian South Indian Delicacies)                                                                 |    |
| *                        | CHETTINAD EXPRESS UTHAPPA Minced chicken prepared in Chettinad spice and stuffed in uthappa              | 21 |
| *                        | TANDOORI CHICKEN UTHAPPA Tandoori chicken stuffed between two thin layered uthappa                       | 21 |