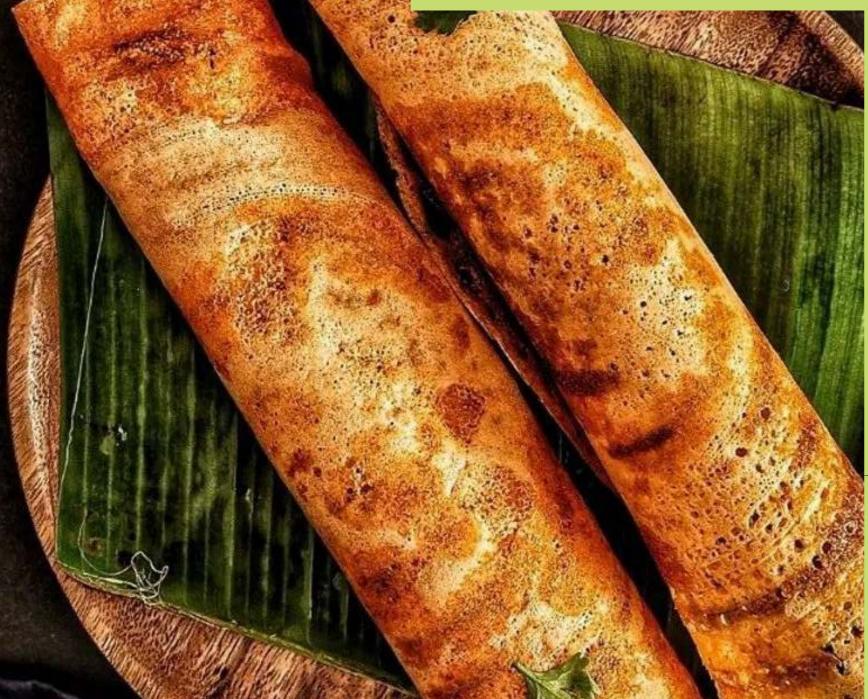

### DASHING DOSAZ

### SPECIALITY DOSAZ

- GOLDEN CRISP DOSA PLAI (Simple tastier & Favourite Plai
  - (Dosa with little bit of garlic chu

ONION DOSA (Plain / Masa (Dosa with chopped onion & gar

SUPER PAPER DOSA (Plain (The crispy long paper thin dosa