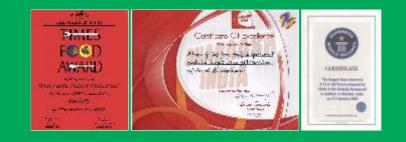

## CERTIFICATION

In March 1997, The Guinness Book of World Records awarded a "Certificate of Commemoration" to the restaurant chain for making a 25 Ft. long Dosa- the Largest Dosa in the World. Prepared on a 27 Ft. long Hot Plate (Tawa), a speciality that is prepared by a team of 16, carried by a crew of 10 and serves 25 people. Truly a record by any yardstick.

On February 12th 2006, Sankalp made 30 Ft. Long Dosa and created a new record !